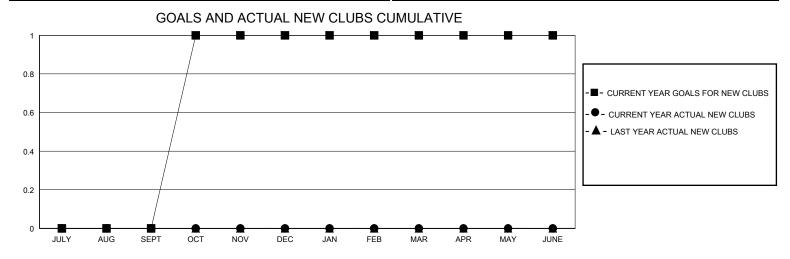

## District 15

Results as of: 5/31/2020

| GMT:          |               |             | GMT CA        |                               |                          |                         |                                                    |  |
|---------------|---------------|-------------|---------------|-------------------------------|--------------------------|-------------------------|----------------------------------------------------|--|
|               | Cluk          | s           |               | Members RESULTS FOR 2019-2020 |                          |                         |                                                    |  |
|               | RESULTS FOR   | R 2019-2020 |               |                               |                          |                         |                                                    |  |
| QUARTER       | NEW CLUB GOAL | NEW CLUBS   | DROPPED CLUBS | QUARTER ME                    | EMBER GROWTH NET<br>GOAL | MEMBER GROWTH<br>ACTUAL | DROPPED<br>MEMBERS ACTUAL<br>(including transfers) |  |
| JULY/AUG/SEPT | 0             | 0           | 0             | JULY/AUG/SEPT                 | 1                        | 8                       | 12                                                 |  |
| OCT/NOV/DEC   | 1             | 0           | 1             | OCT/NOV/DEC                   | 1                        | 28                      | 46                                                 |  |
| JAN/FEB/MAR   | 0             | 0           | 0             | JAN/FEB/MAR                   | 1                        | 21                      | 28                                                 |  |
| APR/MAY/JUNE  | 0             | 0           | 0             | APR/MAY/JUNE                  | 1                        | 2                       | 6                                                  |  |