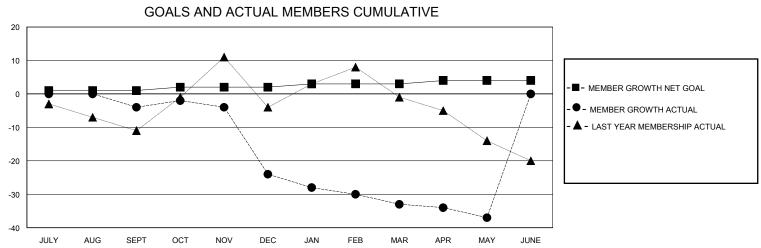

## District 15

Results as of: 5/31/2020

| GMT:          |               |             | GMT CA        |                               |                          |                         |                                                    |  |
|---------------|---------------|-------------|---------------|-------------------------------|--------------------------|-------------------------|----------------------------------------------------|--|
|               | Cluk          | s           |               | Members RESULTS FOR 2019-2020 |                          |                         |                                                    |  |
|               | RESULTS FOR   | R 2019-2020 |               |                               |                          |                         |                                                    |  |
| QUARTER       | NEW CLUB GOAL | NEW CLUBS   | DROPPED CLUBS | QUARTER ME                    | EMBER GROWTH NET<br>GOAL | MEMBER GROWTH<br>ACTUAL | DROPPED<br>MEMBERS ACTUAL<br>(including transfers) |  |
| JULY/AUG/SEPT | 0             | 0           | 0             | JULY/AUG/SEPT                 | 1                        | 8                       | 12                                                 |  |
| OCT/NOV/DEC   | 1             | 0           | 1             | OCT/NOV/DEC                   | 1                        | 28                      | 46                                                 |  |
| JAN/FEB/MAR   | 0             | 0           | 0             | JAN/FEB/MAR                   | 1                        | 21                      | 28                                                 |  |
| APR/MAY/JUNE  | 0             | 0           | 0             | APR/MAY/JUNE                  | 1                        | 2                       | 6                                                  |  |